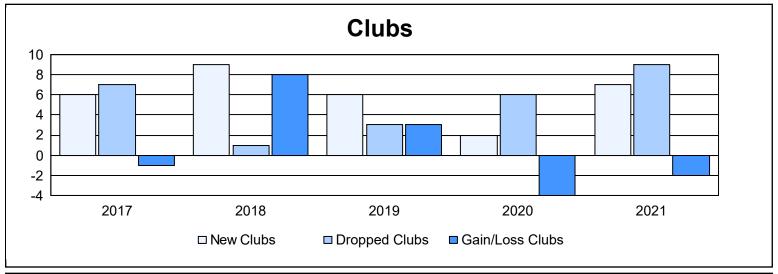

District B 3 As of June 2021 Cumulative

| Year      | New<br>Clubs | Dropped<br>Clubs | Gain/<br>Loss<br>Clubs | New<br>Members | Charter<br>Members | Reinstate<br>Members | Transfer<br>Members | Total<br>Member<br>Added | Total<br>Members<br>Dropped | Gain/<br>Loss<br>Members |
|-----------|--------------|------------------|------------------------|----------------|--------------------|----------------------|---------------------|--------------------------|-----------------------------|--------------------------|
| 2016-2017 | 6            | 7                | -1                     | 299            | 182                | 7                    | 3                   | 491                      | 449                         | 42                       |
| 2017-2018 | 9            | 1                | 8                      | 426            | 214                | 6                    | 6                   | 652                      | 326                         | 326                      |
| 2018-2019 | 6            | 3                | 3                      | 244            | 146                | 17                   | 4                   | 411                      | 377                         | 34                       |
| 2019-2020 | 2            | 6                | -4                     | 149            | 57                 | 6                    | 2                   | 214                      | 466                         | -252                     |
| 2020-2021 | 7            | 9                | -2                     | 157            | 161                | 40                   | 5                   | 363                      | 456                         | -93                      |
| Average   | 6            | 5                | 1                      | 255            | 152                | 15                   | 4                   | 426                      | 415                         | 11                       |