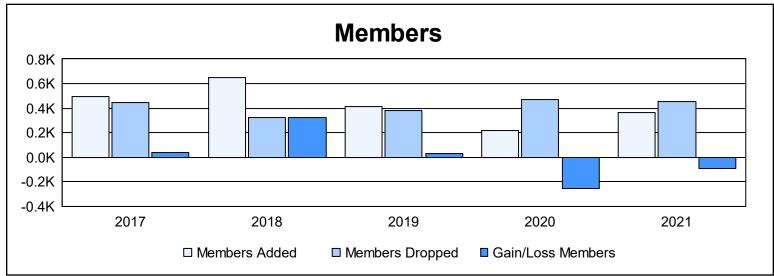

District B 3 As of June 2021 Cumulative

| Year      | New<br>Clubs | Dropped<br>Clubs | Gain/<br>Loss<br>Clubs | New<br>Members | Charter<br>Members | Reinstate<br>Members | Transfer<br>Members | Total<br>Member<br>Added | Total<br>Members<br>Dropped | Gain/<br>Loss<br>Members |
|-----------|--------------|------------------|------------------------|----------------|--------------------|----------------------|---------------------|--------------------------|-----------------------------|--------------------------|
| 2016-2017 | 6            | 7                | -1                     | 299            | 182                | 7                    | 3                   | 491                      | 449                         | 42                       |
| 2017-2018 | 9            | 1                | 8                      | 426            | 214                | 6                    | 6                   | 652                      | 326                         | 326                      |
| 2018-2019 | 6            | 3                | 3                      | 244            | 146                | 17                   | 4                   | 411                      | 377                         | 34                       |
| 2019-2020 | 2            | 6                | -4                     | 149            | 57                 | 6                    | 2                   | 214                      | 466                         | -252                     |
| 2020-2021 | 7            | 9                | -2                     | 157            | 161                | 40                   | 5                   | 363                      | 456                         | -93                      |
| Average   | 6            | 5                | 1                      | 255            | 152                | 15                   | 4                   | 426                      | 415                         | 11                       |